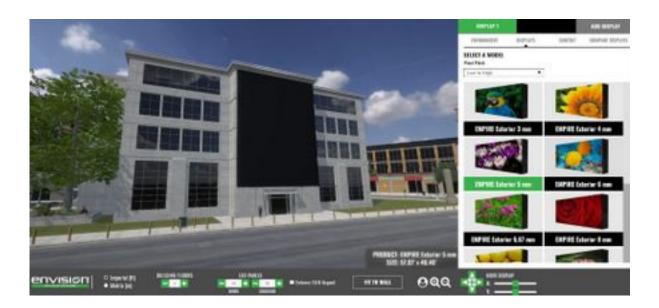

Envision can be used as a simple product selection device, allowing users to choose exterior products from SNA Displays' EMPIRE line and interior products from its BOLD and BRILLIANT lines. Within each product line, users are able to select from LED modules of varying sizes and pixel pitches and scale their digital display(s) as needed in a three-dimensional model. Standard environments available include office lobbies, retail spaces, conference rooms, casinos, building facades, pole signs, blade signs, and a scalable hotel/office building.

Unlike other visualization tools, Envision provides a way for users to upload an environment to see how digital display technology will look in an actual project space. This do-it-yourself feature empowers designers, consultants, and end-users to create a basic visual mockup on the spot instead of waiting for in-house or third-party rendering resources to be made available.

## **SNA Displays' New LED Display Visualization Tool**

Written by Bob Snyder 23. 04. 2020

In addition to being able to customize their environment, users can select from an array of preloaded content or even upload images or video for a more tailored configuration. Additionally, once users have built their custom rendering, they print a package with their mockup and all appropriate product specifications. Envision customers can also request a quote directly from the tool.