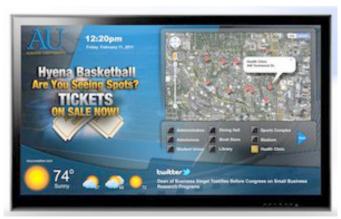

VISIX introduces **WayPoint**, an interactive wayfinding and communications solution for corporate and college campuses, healthcare facilities, government buildings and other institutions.

A bundled solution, WayPoint combines selected content modules in layouts designed with the client's logo, colors and branding. Content modules can include digital signage message playlists, auto-updating news, weather and RSS feeds, and Google maps showing places of interest like admissions, dining halls and bookstores with customized icons.

Custom wayfinding can be substituted for Google Maps, and WayPoint also allows alert notices to be triggered by CAP messages. Matching message templates, data subscriptions, licenses and training are all included in the bundle price.