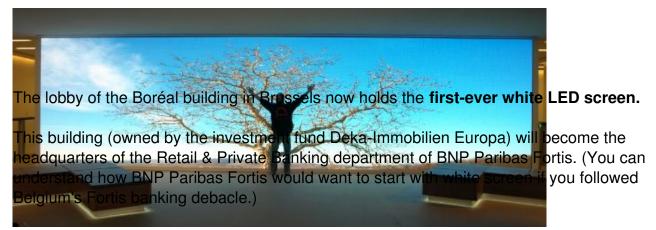

The LED screen measures 11m long by 3m high as designated by Conix, the architect. It fits in the lobby blending in to look like the white tiles of the adjacent walls.

The model ALS Indoor 8mm offers a resolution of 1408 x 368 pixels, more than 515,000 LEDs. The challenge was to produce a white screen (when it is turned off) to respect the concept of the architect and to provide a passive cooling to ensure silence while in operation.