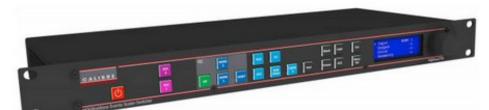

## World's Fastest LED Video Wall Scaling, Says Calibre

Written by Bob Snyder 15. 08. 2015

Calibre launches its range of scaler-switchers (HQView625 and Calibre HQView770) built from its own **HQUItra**, the world's fastest single-channel 4K presentation switching performance technology.

Calibre's own virtual-ASIC video processing technology provides these scaler-switchers with three functions in one product. The more powerful in the range, **HQView770 scaler-switcher**, offers...

In **Projection Mode**, HQUItraWarp provides real-time adjustable 4K warp & blend for fast and easy screen calibration.