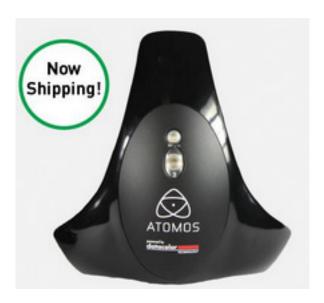

## Atomos is now shipping the **Spyder calibration tool**

Developed in partnership with Swiss-owned Datacolor, the Atomos Spyder gives Samurai Blade one button color calibration normally only found on high end monitors. With Spyder, the Samurai Blade gains the ability to accurately calibrate to the SMPTE Rec 709 color space with a D65 white point with 100 percent gamut and is fully customizable after calibration.

## Atomos Spyder features:

- Extreme precision 7 sensor calibration
- USB to LANC serial control unit included for automatic calibration.
- Calibrate to 6500K ITU-Rec709 white point with delta-E better than 2 down to 20 percent grey
  - User adjustments of lift, gain and gamma per channel after initial calibration