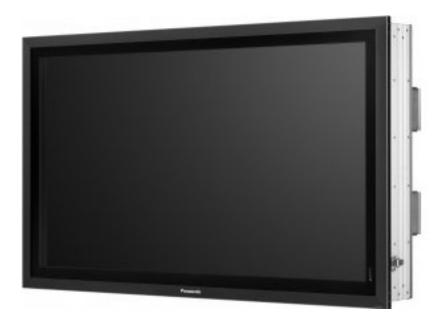

Written by rAVe USA 02. 09. 2013

Panasonic's newest LCD display, the LFX6, is designed for outdoor digital signage applications. The 47-inch TH-47LFX6U is spec'd at 1,000 cd/m2 of brightness — even in direct sunlight — and is rated at IP44-level dust and water resistance.

The LFX6 is designed to operate in harsh environmental conditions such as heat, humidity, extreme cold and high brightness and features a corrosion-resistant aluminum cabinet and tempered glass that allows for safe outdoor use.

The display can be mounted horizontally or vertically for flexible installation, and includes a weatherproof seal around all power and signal cables, while preventing tampering. Unlike most outdoor displays, which require separate enclosures, the LFX6 requires none.