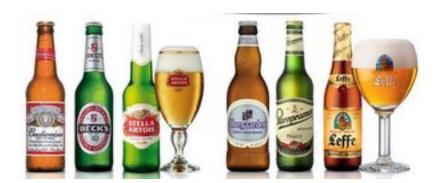

## Barco installs a digital billboard in the Belgian HQ for world-leading brewer AB InBev.

AB Inbev is more commonly drunk as brands: Stella, Bud, Becks, Leffe and Hoegaarden. (If AB had a counterpart in AV, it would have to own Crestron, Extron, AMX and more!)