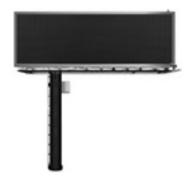

Barco says this billboard is the first of this kind in Europe. Barco's DB-220 is a 23 sqm size billboard used to display company info, beer commercials and city announcements. The billboard will definitely be a distinctive landmark in the city of Leuven, known for its famed university (founded in1425 by the Pope and attended by Desiderius Erasmus, Gerard Mercator, Andreas Vesalius among others.)

The DB series is a range of outdoor LED displays designed for the out-of-home market. The DB series features green components, a low power consumption, superior visual performance in all ambient environments and offer maximum return on investment. It is available in three fixed sizes.