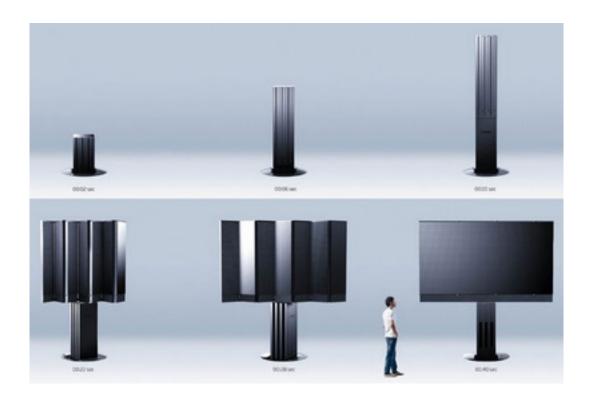

In its world premiere, the C SEED 201 TV takes high-tech TV onto the outdoors with a 201-inch (5.11m) 16:9 LED screen. But this is more than just a big screen...

You can direct the performance by radio remote control. You press a button to raise up the screen to the desired height from its hidden shaft in the ground and then rotate it to a maximum of 270 degree angle for optimal viewing comfort.

The C SEED 201 column takes 15 seconds to achieve its full height of 4.65 m (15 ft). After the next 25 seconds, 7 massive LED panels soundlessly unfold. A TV tech sculpture now dominates the outdoor scene...