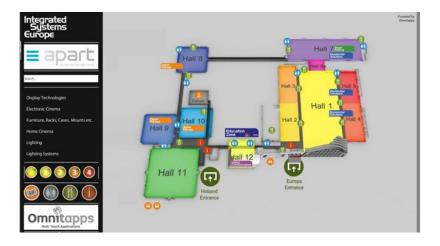

Besides its Omnitapps Multi Touch Suite and the Cloud Brochure selector, **Omnivision** adds two new multi-touch applications: Indoor Way Finding and Interactive Whiteboard software.

The **Indoor Way Finding** multi-touch software had its introduction at ISE 2013 where more than 44,000 visitors used this software to find their way.