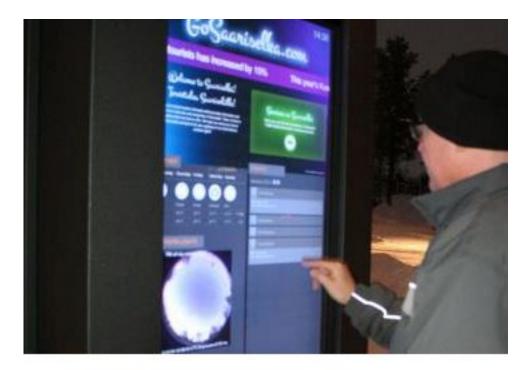

## What is installed

Two ONELAN Net top box (NTB) 630 media players are installed driving two 46" portrait screens on a two-sided kiosk (one side features a touch screen).

## Benefits of installing digital signage

By ordering both the equipment and configured software from the same provider, the risk of any problems occurring has been minimised. It has also enabled the system to be installed very quickly, essential when the temperatures are so cold. The kiosk worked instantly-- eliminating any need to restart the system in freezing conditions.