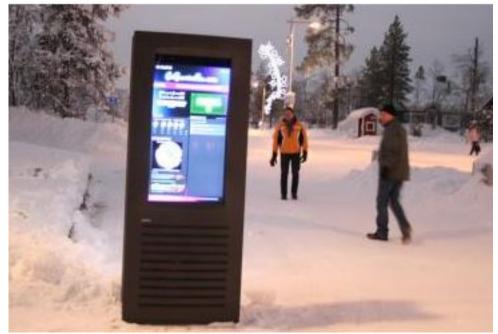

### ONELAN Breaks the Ice at GoSaariselkä

Written by Roger Douglas 30. 03. 2015

GoSaariselkä wanted a display solution capable of operating in very challenging conditions where artic temperatures may drop as low as -40 degrees Celsius.

<u>Avek Esitysratkaisut Ltd.</u> <u>&nbsp;</u> was chosen to provide a kiosk solution that could be called "t he most northern touch info screen in the world."

## What is installed

Two ONELAN Net top box (NTB) 630 media players are installed driving two 46" portrait screens on a two-sided kiosk (one side features a touch screen).